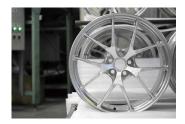

Light, strong and supple. Pursuit of toughness.

Not only light weight and high rigidity are enough to survive in the world of motorsports, but flexible wheel stands against the sudden impact and prevents from breaking. "The power to hold on" toughness is the most important characteristic that BBS forging technology pursue.

Careful finish by craftsman's eyes and hands.

Remaining edges on the surface may lead to corrosion, surface defects are identified and smoothly finished in a number of stages of inspections. Expert craftsmen hold high quality of BBS products.