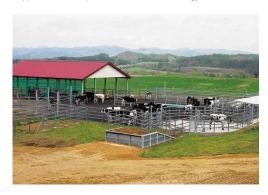

Livestock and Dairy products

First electric pasture instrument in Japan was introduced by Mirai no Agri. Although it was originally developed as a grazing fence for preventing the escape of grazing livestock, subsequently used as a beast fence for controlling animal damage. It also proposes the best method for grazing materials such as cattle steps and cattle gates based on long-standing know-how.