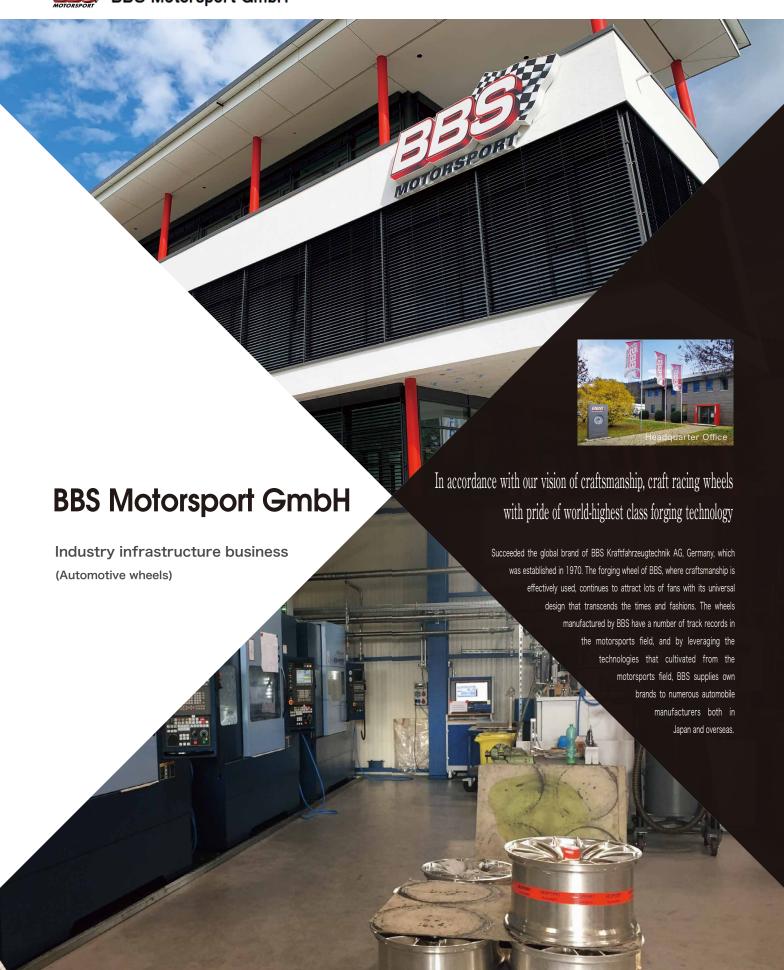

#### "BBS" is a brand, a pride being world-highest forging technology manufacture.

#### Thriving on motorsport DNA.

BBS brand has been refined through the deep relationship with motorsport industry. In the research and development stage, not only the driving simulation data analysis is looked into, but also the detailed driver perception about driving feeling will be studied, which could not be obtained from the data analysis only. Racing wheels and aftermarket road wheels are crafted by the same factory and craftsmen, so that general public drivers can also attain and feel a driving sense that is sharpened and developed in the extreme racing competition.

#### BBS Motorsport GmbH

Established: November 2011 Capital: 300,000 euros

Business site: Im Muehlegruen 10 77716 Haslach i. K. Germany

(Federal Republic of Germany) : +49 (0)78 32-960 95-00

Phone : +49 (0)78 32-960 95-00 http://bbs-motorsport-gmbh.com/