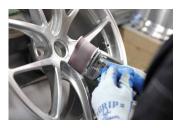

#### "BBS" is a brand, a pride being world-highest forging technology manufacture.

#### Business description

#### Thriving on motorsport DNA.

BBS brand has been refined through the deep relationship with motorsport industry. In the research and development stage, not only the driving simulation data analysis is looked into, but also the detailed driver perception about driving feeling will be studied, which could not be obtained from the data analysis only. Racing wheels and aftermarket road wheels are crafted by the same factory and craftsmen, so that general public drivers can also attain and feel a driving sense that is sharpened and developed in the extreme racing competition.

Aspiring to the highest level: forging ratio of 4 or more.

BBS commits to forge down to the forging ratio of 4 or more by taking power and time compressing virgin metal. This forging ratio enables the beautiful grain flows to form (metal flow lines) down to the smallest detail.

Careful finish by craftsman's eyes and hands.

Remaining edges on the surface may lead to corrosion, surface defects are identified and smoothly finished in a number of stages of inspections. Expert craftsmen hold high quality of BBS products.