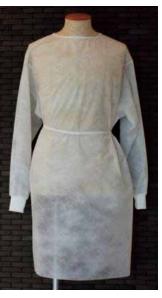

Equipment of the

Self-Defense Forces (all sorts) We conduct sewing and processing of bags and equipment used by Self-Defense Force personnel.

Isolation gown

This medical gown is made of MAEDA KOSEN's PP spunbond non-woven fabric