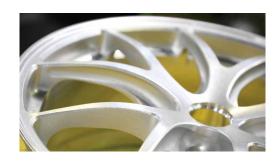

The ultimate design for performance, driving and racing.

BBS's synonym, proprietary cross-spoke design concept runs through all of its lineups, that is a form developed through accumulated examination and study of mechanics. This is the ultimate functional beauty that has been brushed up by the forging technology honored over many years.

Aspiring to the highest level: forging ratio of 4 or more.

BBS commits to forge down to the forging ratio of 4 or more by taking power and time compressing virgin metal. This forging ratio enables the beautiful grain flows to form (metal flow lines) down to the smallest detail.