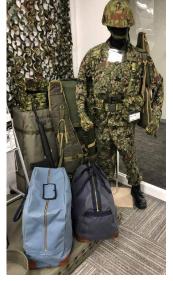

[Products]

Original bag 「MI Bag」 These bags were produced inheriting the same policy as the equipment by fully utilizing the trust and result of the production of Self Defense Force equipment and the sewing technology of thick fabric.

Equipment of the

Self-Defense Forces (all sorts) We conduct sewing and processing of bags and equipment used by Self-Defense Force personnel.

Isolation gown

This medical gown is made of MAEDA KOSEN's PP spunbond non-woven fabric