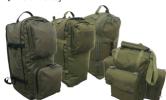

[Products]

Original bag 「MI Bag」 These bags were produced inheriting the same policy as the equipment by fully utilizing the trust and result of the production of Self Defense Force equipment and the sewing technology of thick fabric.