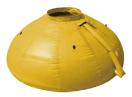

Water storage tank (self-standing type)

This tank is able to stay self-standing without frame and is also compact storage. It is useful in securing and providing water in times of disaster and it can also be used as bathtub too.