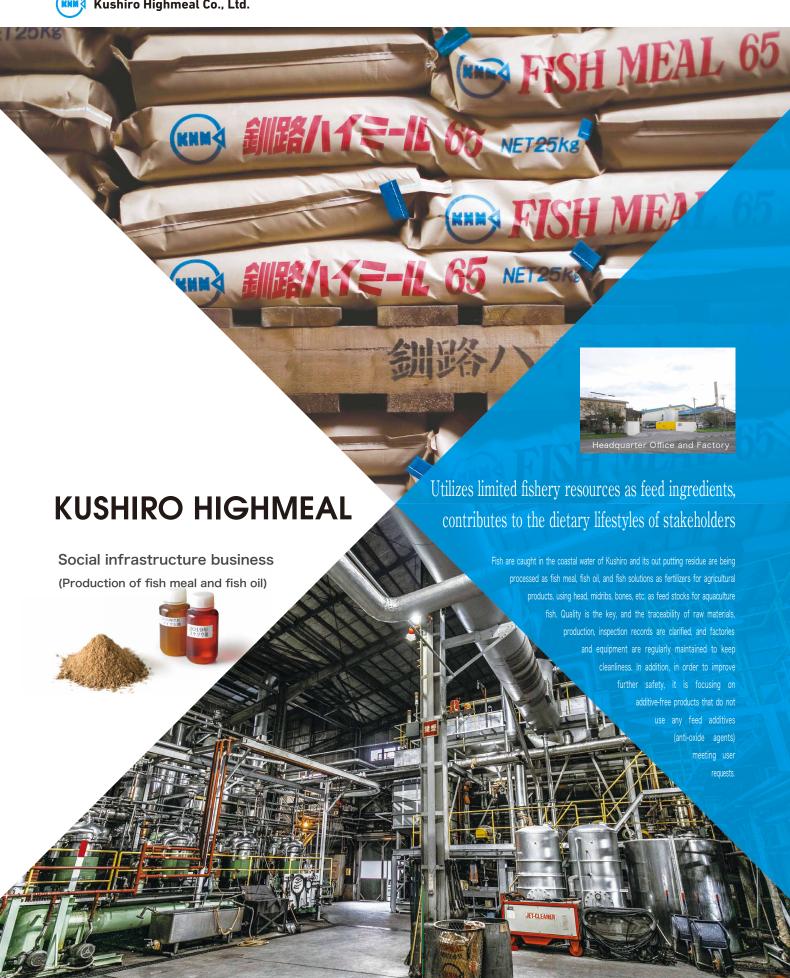

Established: May 8, 1984 Capital : 43 million yen

Business site: Headquarter Office/Main Factory

8-10 Otanoshike, Kushiro-shi, Hokkaido, Japan 084-0917

Phone: +81-154-57-8822 https://www.kushiro-highmeal.co.jp