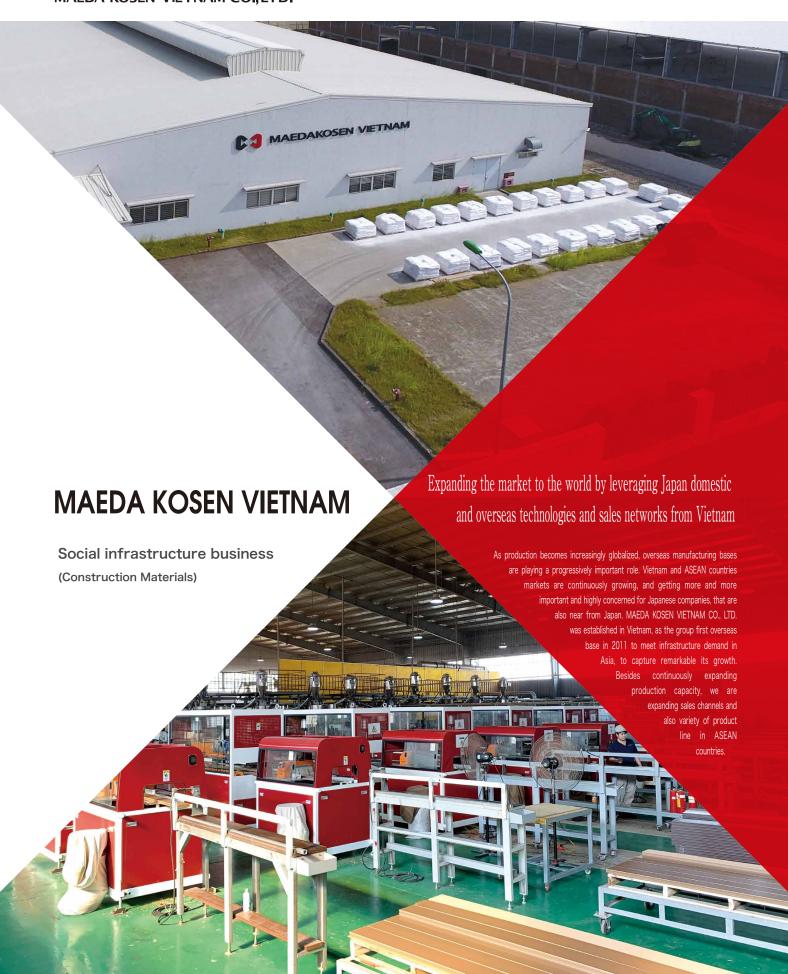

#### MAEDA KOSEN VIETNAM CO.,LTD.

Established: December 7, 2011 Capital : 5,000,000 USD

Business site: Lot B1-1, Dai Dong Hoan Son Industrial park, Hoan Son commune,

Tien Du district, Bac Ninh province, Vietnam (Bac Ninh, Socialist Republic of Vietnam)

Phone : +84-222-3848-240