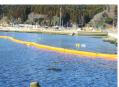

#### River and ocean

Instead of conventional concrete-covered river construction, we have a wide variety of construction methods and materials for rivers, from the perspective of "natural river development in harmony with rich nature," in which construction is carried out with consideration for the landscape, preserving the safety of water control, and keeping the natural ecosystem intact. In addition, various fences used in ocean and harbor minimize the impact on the environment by preventing the dispersion of contaminated water from various construction works and spilled oil from accidents and natural disaster.