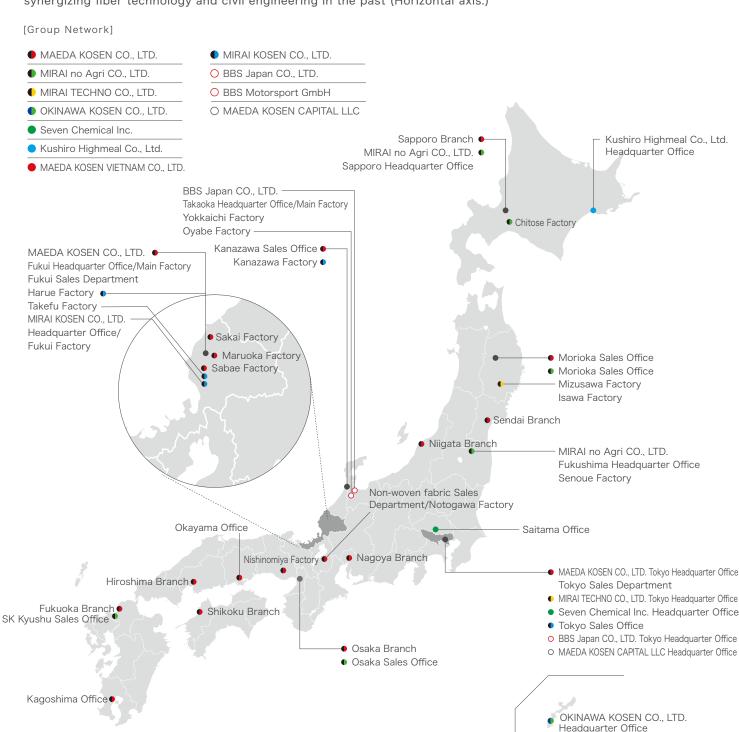

# Network of MAEDA KOSEN group

While we are working to improve for further business by promoting deeper specialized study (Vertical axis,) we also keep creating new business bond by integrating different business domain and technology, as we did the synergizing fiber technology and civil engineering in the past (Horizontal axis.)