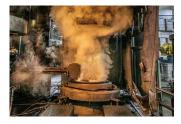

Aspiring to the highest level: forging ratio of 4 or more.

BBS commits to forge down to the forging ratio of 4 or more by taking power and time compressing virgin metal. This forging ratio enables the beautiful grain flows to form (metal flow lines) down to the smallest detail.

Continuous challenge using new materials.

Aiming at creating a lightweight wheel, we developed the world's first forged extra super duralumin wheel that features impressive strength compared to conventional aluminum in 2011. By accumulating data through repeated actual driving, we have achieved an ideal balance.