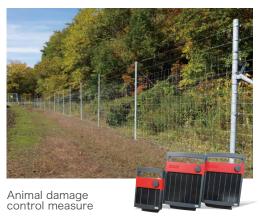

#### Create innovation in agricultural industry and supports agricultural progress

Business description

In recent years, animal damage countermeasures have shifted from the control by wire nets and electric fences (physical and psychological fences) to the trap-based capture. MIRAI no Agri realizes the optimum number of capture by automatic monitoring and remote control using ICT. We have a variety of structural and design traps tailored to the target animals, and are easy to set up. Support efficient capture with our own technology.