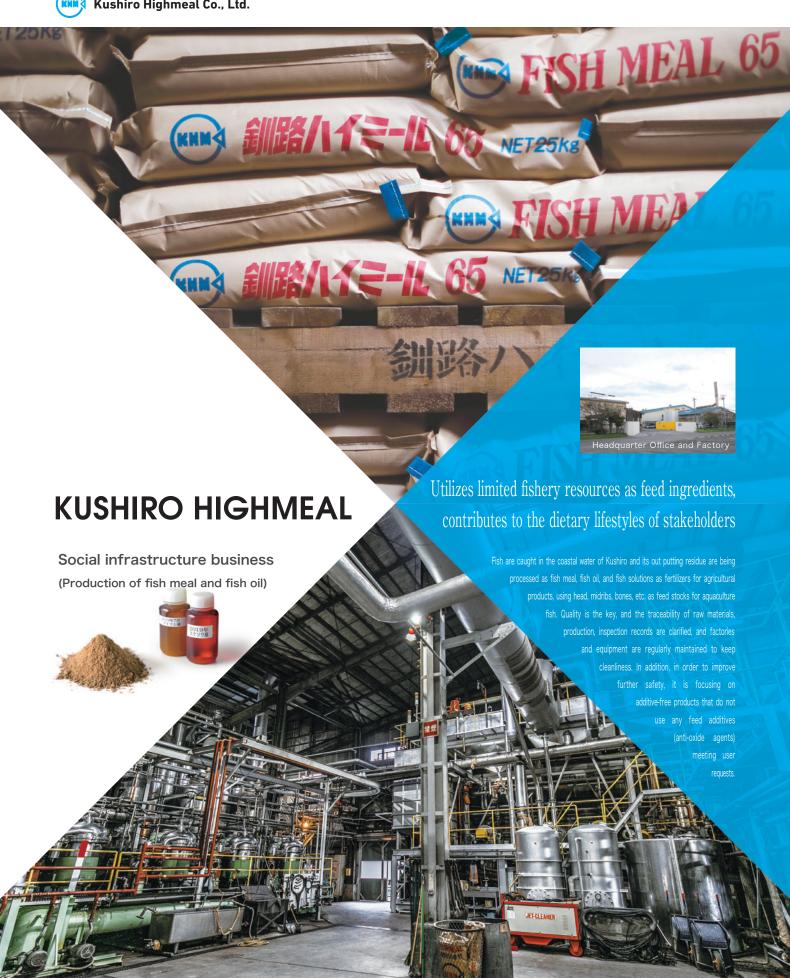

Mizusawa Factory

Isawa Factory

Kushiro Highmeal Co., Ltd.

Established: May 8, 1984 Capital : 43 million yen

Business site: Headquarter Office/Main Factory

8-10 Otanoshike, Kushiro-shi, Hokkaido, Japan 084-0917

Phone: +81-154-57-8822 https://www.kushiro-highmeal.co.jp