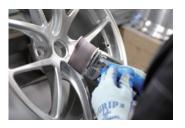

#### "BBS" is a brand, a pride being world-highest forging technology manufacture.

#### Thriving on motorsport DNA.

BBS brand has been refined through the deep relationship with motorsport industry. In the research and development stage, not only the driving simulation data analysis is looked into, but also the detailed driver perception about driving feeling will be studied, which could not be obtained from the data analysis only. Racing wheels and aftermarket road wheels are crafted by the same factory and craftsmen, so that general public drivers can also attain and feel a driving sense that is sharpened and developed in the extreme racing competition.

Careful finish by craftsman's eyes and hands.

Remaining edges on the surface may lead to corrosion, surface defects are identified and smoothly finished in a number of stages of inspections. Expert craftsmen hold high quality of BBS products.