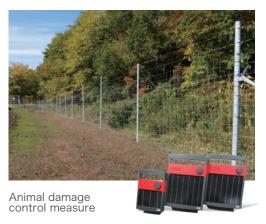

#### Create innovation in agricultural industry and supports agricultural progress

Business description

In recent years, animal damage countermeasures have shifted from the control by wire nets and electric fences (physical and psychological fences) to the trap-based capture. MIRAI no Agri realizes the optimum number of capture by automatic monitoring and remote control using ICT. We have a variety of structural and design traps tailored to the target animals, and are easy to set up. Support efficient capture with our own technology.

#### Livestock and Dairy products

First electric pasture instrument in Japan was introduced by Mirai no Agri. Although it was originally developed as a grazing fence for preventing the escape of grazing livestock, subsequently used as a beast fence for controlling animal damage. It also proposes the best method for grazing materials such as cattle steps and cattle gates based on long-standing know-how.