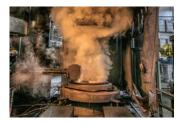

Aspiring to the highest level: forging ratio of 4 or more.

BBS commits to forge down to the forging ratio of 4 or more by taking power and time compressing virgin metal. This forging ratio enables the beautiful grain flows to form (metal flow lines) down to the smallest detail.

Continuous challenge using new materials.

Aiming at creating a lightweight wheel, we developed the world's first forged extra super duralumin wheel that features impressive strength compared to conventional aluminum in 2011. By accumulating data through repeated actual driving, we have achieved an ideal balance.