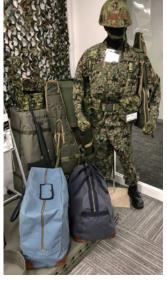

[Products]

Original bag 「MI Bag」
These bags were produced inheriting the same policy as the equipment by fully utilizing the trust and result of the production of Self Defense Force equipment and the sewing technology of thick fabric.

Equipment of the Self-Defense Forces (all sorts) We conduct sewing and processing

of bags and equipment used by Self-Defense Force personnel.

Isolation gown

This medical gown is made of MAEDA KOSEN's PP spunbond non-woven fabric.