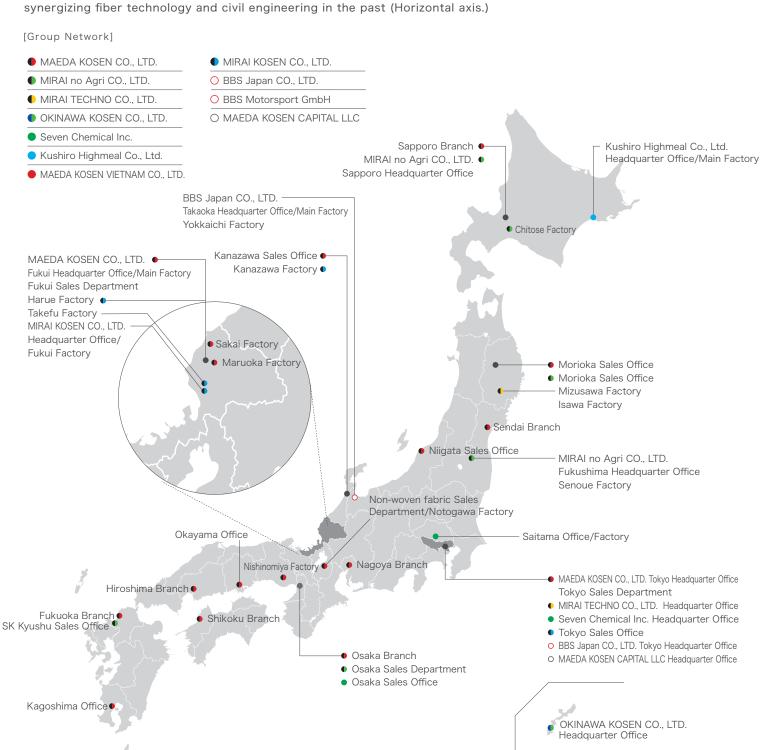

# Network of MAEDA KOSEN group

While we are working to improve for further business by promoting deeper specialized study (Vertical axis,) we also keep creating new business bond by integrating different business domain and technology, as we did the synergizing fiber technology and civil engineering in the past (Horizontal axis.)