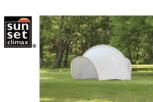

Air-filled oil boom

This is an oil boom with air as a floating body. Compared to conventional polystyrene foam-based oil boom, it can be stored in a compact size.

sunsetclimax Cell 01

This is original tents for outdoor brands. Realized original design and functionality with high technology and quality.