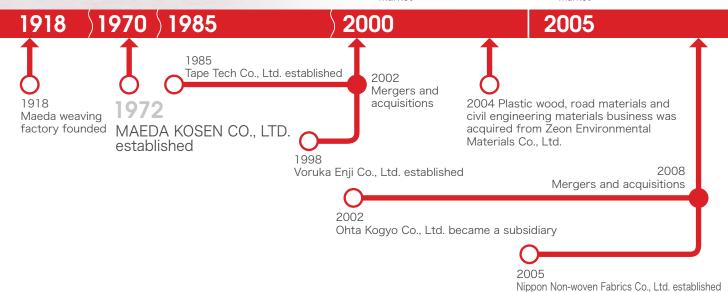

Ever since MAEDA KOSEN was established in 1972, it has always been growing based on the technology called "Geosynthetics," continuously absorbing new business domain and firms from various technology fields like fiber, resin, metal, woods and civil engineering.

Courtesy

and factory newly built

Headquarter office and factory newly established

2007

Listed on the Second Section of the Tokyo Stock Exchange Market

Designated on the First Section of the Tokyo Stock Exchange

Company in Japan" Award

2019 第55回 電気保安功労者経済産業大臣表彰式

The 55th Electrical Safety Award by Minister of Economy, Trade and Industry

2022 JSCE Innovative Technique Award

MAEDA KOSEN CAPITAL LLC 2017 MAEDA KOSEN CAPITAL LLC established