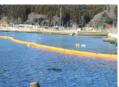

#### River and ocean

Instead of conventional concrete-covered river construction, we have a wide variety of construction methods and materials for rivers, from the perspective of "natural river development in harmony with rich nature," in which construction is carried out with consideration for the landscape, preserving the safety of water control, and keeping the natural ecosystem intact. In addition, various fences used in ocean and harbor minimize the impact on the environment by preventing the dispersion of contaminated water from various construction works and spilled oil from accidents and natural disaster.