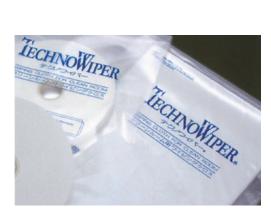

TECHNOWIPER Gloves High-performance knitted wiping cloths made from ultra-fine fibers to prevent dirt from fingers.

#### Meud

Excellent fine clean wipers made of circular knitting composed of ultra-fine fibers. Remove minuscule dust/dirt and suppress reattachment.

Conductive Wiping Cloth High-performance cloths using ultra-fine fibers give conductive property. Wiping is able by controlling static electricity same time.