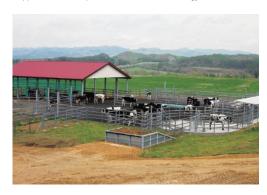

#### Livestock and Dairy products

First electric pasture instrument in Japan was introduced by Mirai no Agri. Although it was originally developed as a grazing fence for preventing the escape of grazing livestock, subsequently used as a beast fence for controlling animal damage. It also proposes the best method for grazing materials such as cattle steps and cattle gates based on long-standing know-how.

Cattle barn-related material

The facilities such as Stanchion in the barn were the original products the former Kitahara Denboku excelled, but the merger with the former Green System that produced agricultural green house has enabled to design, a simple barn and Stanchion in a set.