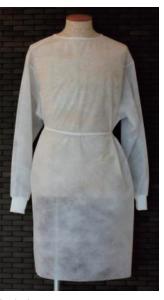

Equipment of the Self-Defense Forces (all sorts) We conduct sewing and processing

of bags and equipment used by Self-Defense Force personnel.

Isolation gown

This medical gown is made of MAEDA KOSEN's PP spunbond non-woven fabric.