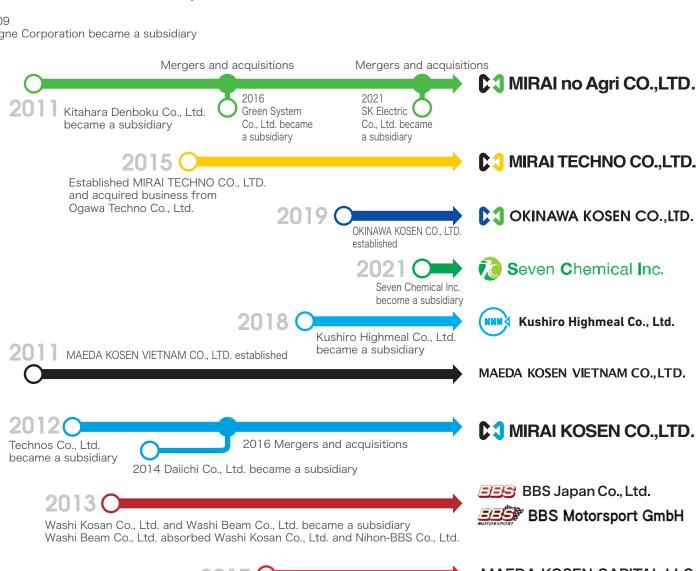

Cattle barn-related material

The facilities such as Stanchion in the barn were the original products the former Kitahara Denboku excelled, but the merger with the former Green System that produced agricultural green house has enabled to design, a simple barn and Stanchion in a set.

Mizusawa Factory

Isawa Factory

Kushiro Highmeal Co., Ltd.

# • Germany BBS Motorsport GmbH • Vietnam MAEDA KOSEN VIETNAM CO., LTD.

#### MAEDA KOSEN VIETNAM CO.,LTD.

Established: December 7, 2011 Capital : 5,000,000 USD

Business site: Lot B1-1, Dai Dong Hoan Son Industrial park, Hoan Son commune,

Tien Du district, Bac Ninh province, Vietnam (Bac Ninh, Socialist Republic of Vietnam)