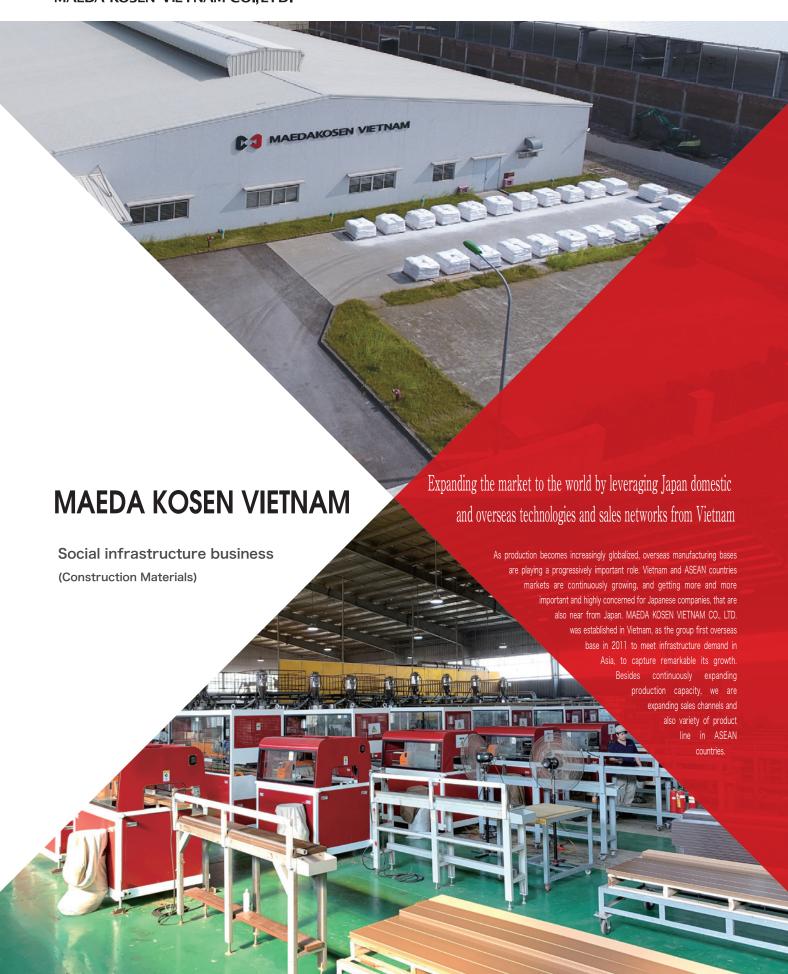

#### MAEDA KOSEN VIETNAM CO.,LTD.

Established: December 7, 2011 Capital : 5,000,000 USD

Business site: Lot B1-1, Dai Dong Hoan Son Industrial park, Hoan Son commune,

Tien Du district, Bac Ninh province, Vietnam (Bac Ninh, Socialist Republic of Vietnam)

Phone : +84-222-3848-240